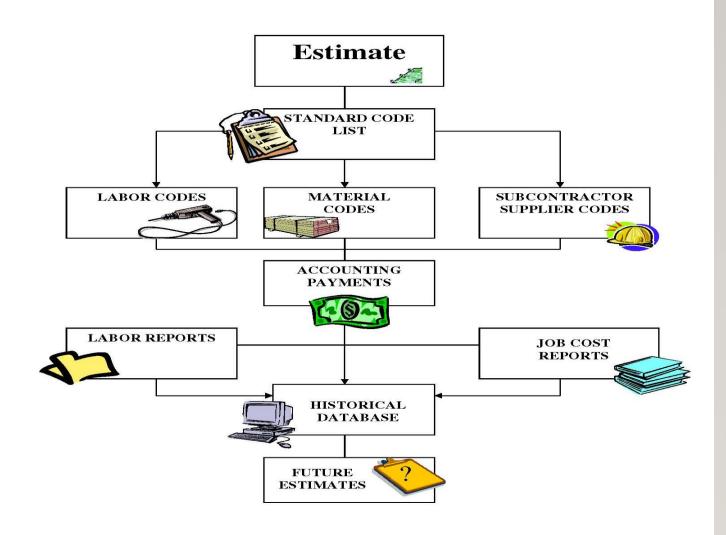

# The Estimating Process

## **ESTIMATING PROCESS OVERVIEW**

- Preliminary bidding and estimating considerations
- Estimating labor and equipment costs
- Estimating materials and subcontract costs
- Overhead expenses (General Conditions)
- Recap of project costs, markups, and fee

## **ESTIMATE STRUCTURE**

- Direct costs
  - Labor
  - Materials
  - Equipment
  - Subcontractors
- Indirect costs
  - General conditions
  - Overhead and profit
  - Markups (Bonds, Insurance, Taxes)