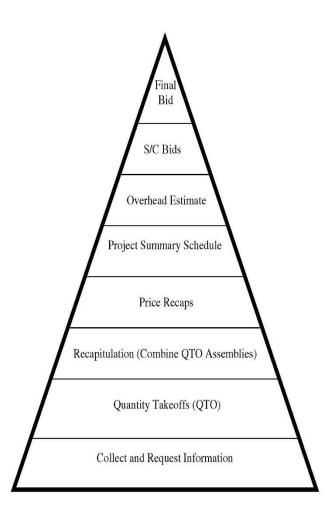

# The Estimating Process

## **ESTIMATING PROCESS OVERVIEW**

- Preliminary bidding and estimating considerations
- Estimating labor and equipment costs
- Estimating materials and subcontract costs
- Overhead expenses (General Conditions)
- Recap of project costs, markups, and fee